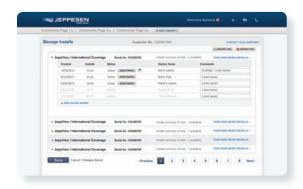

#### Easily track your installs

- Verify and manage the devices you have JeppView® services loaded on, for example four installs total two on PCs and two on iPads®
- See exactly where the installs are used and when they happened
- Generate reports to get consolidated information about your installs